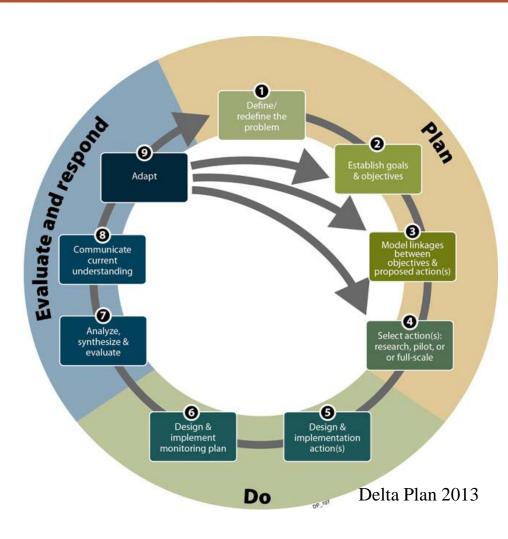

### Adaptive Management

A form of structured decision making that promotes flexible decision making that can be adjusted based on uncertainties as outcomes from research and management become better understood.

Differences from structured decision making

- Recurrent decisions
- Uncertainty