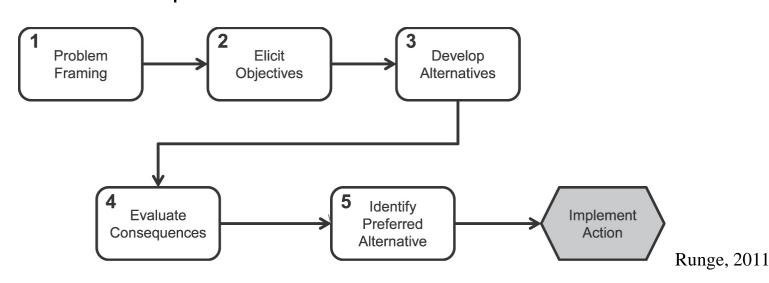

### Structured Decision Making

A method for analyzing a decision by breaking the decision into different stages.

#### Key Elements:

- Problem Decomposition

- Focus on Values