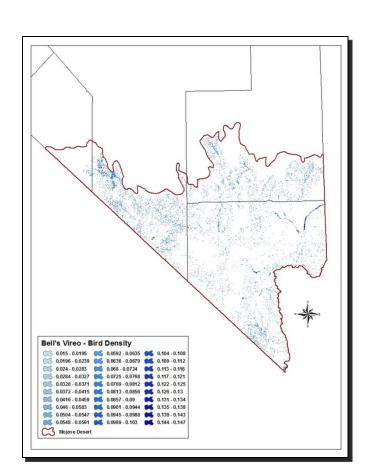

### Riparian Monitoring

- Vegetation photo points
- Baseline bird surveys

photo by: Martin Meyers