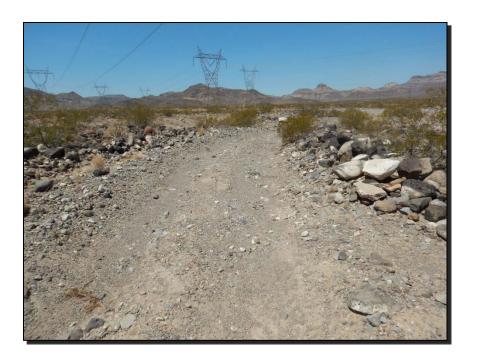

#### **BCCE** Restoration

- Prioritizing using tortoise locations
- Focus on closing roads