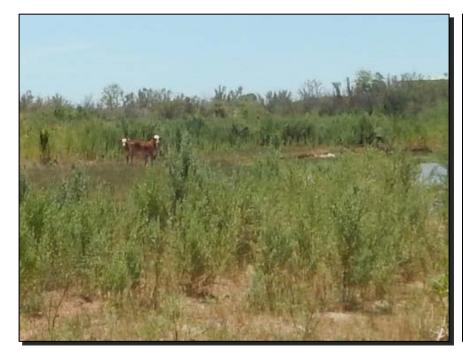

### Riparian Restoration

- Potentially revise planting plan
- Revise fencing to keep out cattle