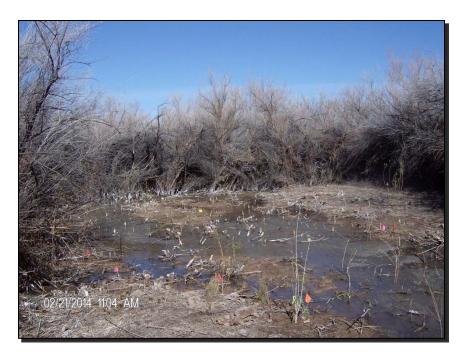

### Riparian Restoration

- Potentially revise planting plan
- Revise fencing to keep out cattle

### Riparian Monitoring

- Vegetation photo points
- Baseline bird surveys

photo by: Martin Meyers